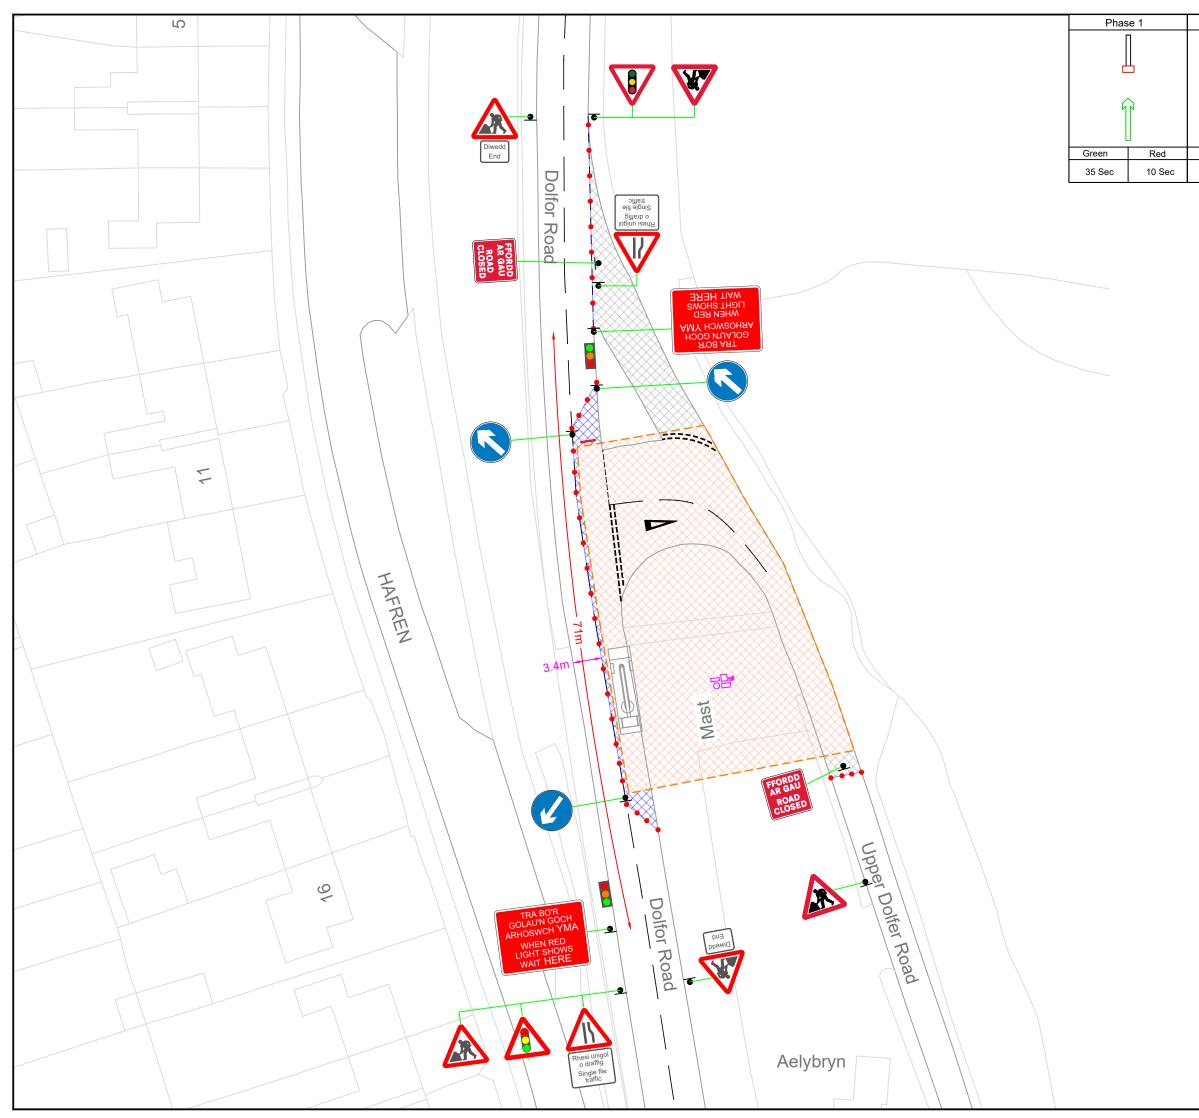

| Phase 2  |        | NOTES: Based upon survey maps with the permission of the controller of Her Majesty's<br>stationery office. © Crown Copyright.                                                                                      |    |                 |
|----------|--------|--------------------------------------------------------------------------------------------------------------------------------------------------------------------------------------------------------------------|----|-----------------|
|          |        | 1. (c) Crown Copyright, All rights reserved. 2021.License number 0100031673                                                                                                                                        |    |                 |
|          |        | 2. All traffic management to comply with Chapter 8 or Safety at Street Works and Road                                                                                                                              |    |                 |
|          |        | Works (A code of Practice). BILL OF QUANTITIES:                                                                                                                                                                    |    |                 |
| Ť        |        | BILL OF QUANTITIES:                                                                                                                                                                                                |    |                 |
| <b>D</b> |        |                                                                                                                                                                                                                    |    |                 |
|          |        |                                                                                                                                                                                                                    |    |                 |
|          |        |                                                                                                                                                                                                                    |    |                 |
| Green    | Red    |                                                                                                                                                                                                                    |    |                 |
| 35 Sec   | 10 Sec |                                                                                                                                                                                                                    |    |                 |
|          |        |                                                                                                                                                                                                                    |    |                 |
|          |        |                                                                                                                                                                                                                    |    |                 |
|          |        | SITE DETAILS:<br>WORK AREA SPEED LIMIT: 30<br>SAFETY ZONE RUNNING LANE: 3.0-3.5m<br>PEDESTRIAN BARRIER O MAST<br>CLOSURE AREA                                                                                      |    |                 |
|          |        |                                                                                                                                                                                                                    |    |                 |
|          |        |                                                                                                                                                                                                                    |    |                 |
|          |        | A FIRST ISSUE FOR APPROVAL                                                                                                                                                                                         | PM | 09/01/24        |
|          |        | REV                                                                                                                                                                                                                | BY | DATE            |
|          |        | Chevron Traffic Management<br>Knight House<br>Arkwright Way<br>Scunthorpe<br>Traffic Management<br>T: 01652 656291                                                                                                 |    |                 |
|          |        | A LOXAM Company                                                                                                                                                                                                    |    |                 |
|          |        | TRAFFIC MANAGEMENT:<br>Two-Way Lights & Road Closure                                                                                                                                                               |    |                 |
|          |        | Dolfer Road JCT Upper Dolf<br>Road<br>Newton<br>SY16 1JH                                                                                                                                                           | er |                 |
|          |        | Co-ordinates, Latitude - Longitude: CLIENT REF:<br>52.5062763,-3.3192881 2308964                                                                                                                                   |    |                 |
|          |        | DRAWN BY / DATE         CHECKED BY / DATE         APPRO'           PM         09/01/24         AE         09/01/24         LS           SCALE @ A3:         DRAWING NUMBER:         DTCO         DTCO         DTCO |    | /date<br>/01/24 |
|          |        | PM1704                                                                                                                                                                                                             |    |                 |