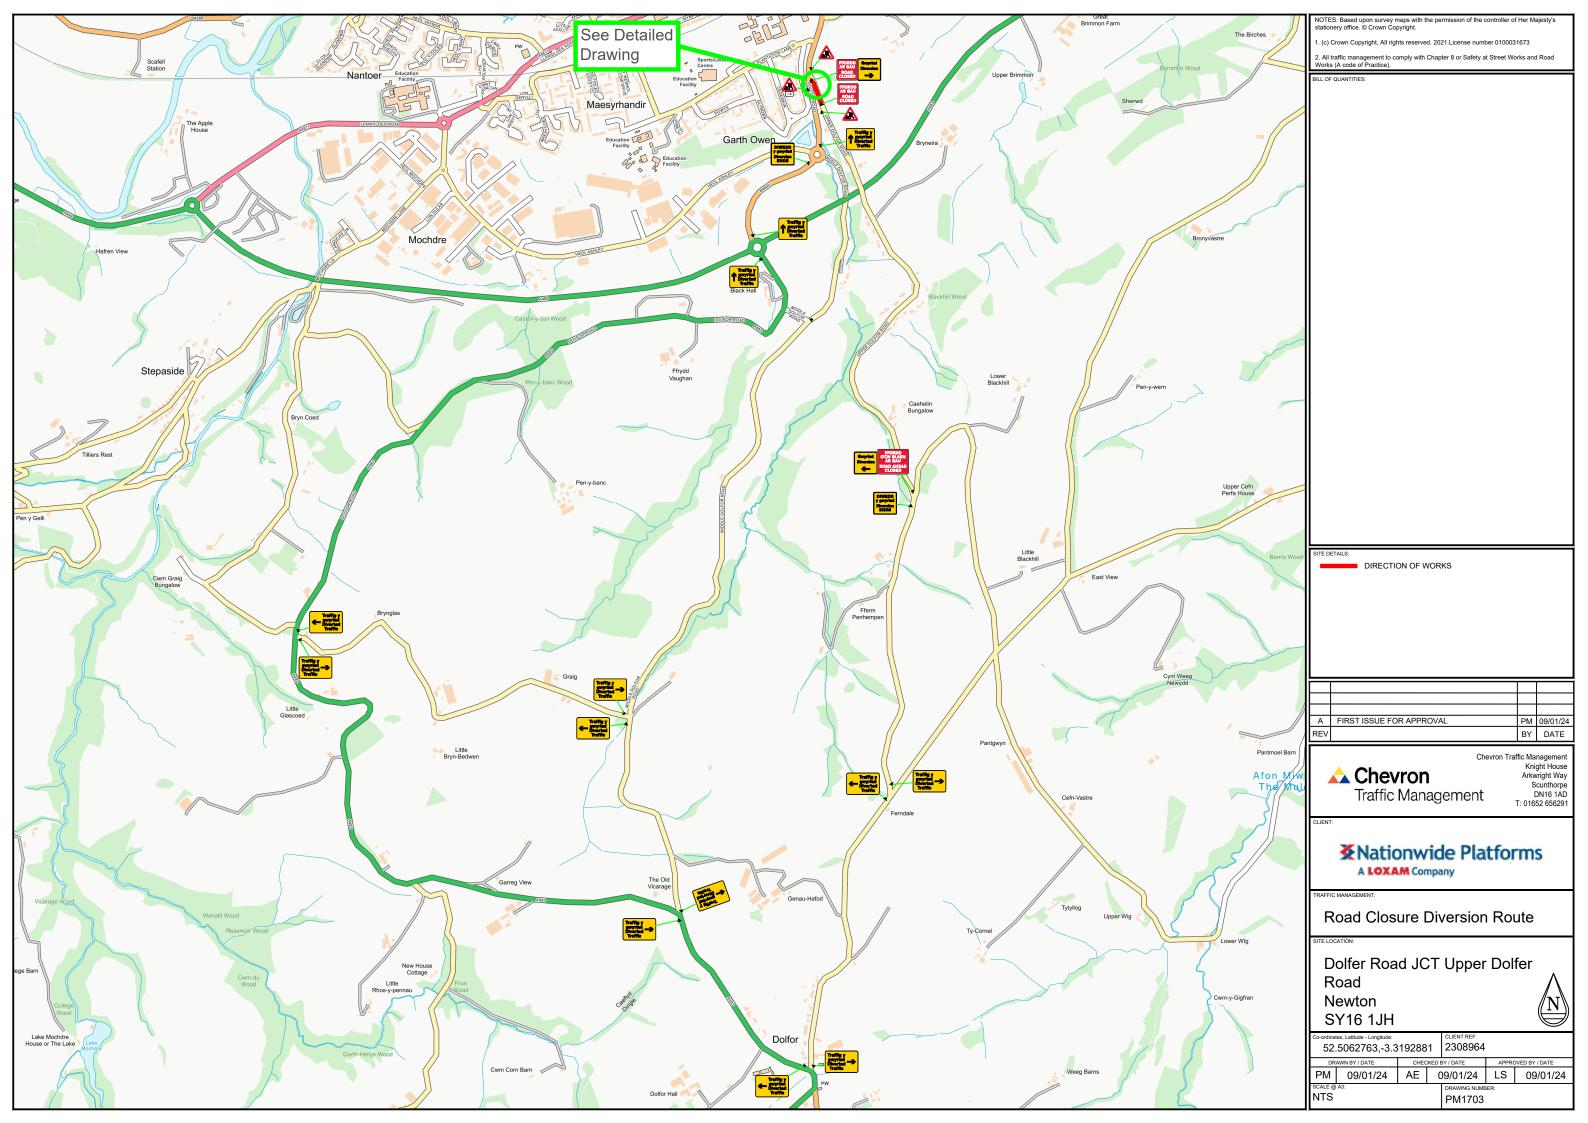

| Phase 2  |        | NOTES: Based upon survey maps with the permission of the controller of Her Majesty's<br>stationery office. © Crown Copyright.                                                                                      |    |                 |
|----------|--------|--------------------------------------------------------------------------------------------------------------------------------------------------------------------------------------------------------------------|----|-----------------|
|          |        | 1. (c) Crown Copyright, All rights reserved. 2021.License number 0100031673                                                                                                                                        |    |                 |
|          |        | 2. All traffic management to comply with Chapter 8 or Safety at Street Works and Road                                                                                                                              |    |                 |
|          |        | Works (A code of Practice). BILL OF QUANTITIES:                                                                                                                                                                    |    |                 |
| Ť        |        | BILL OF QUANTITIES:                                                                                                                                                                                                |    |                 |
| <b>D</b> |        |                                                                                                                                                                                                                    |    |                 |
|          |        |                                                                                                                                                                                                                    |    |                 |
|          |        |                                                                                                                                                                                                                    |    |                 |
| Green    | Red    |                                                                                                                                                                                                                    |    |                 |
| 35 Sec   | 10 Sec |                                                                                                                                                                                                                    |    |                 |
|          |        |                                                                                                                                                                                                                    |    |                 |
|          |        |                                                                                                                                                                                                                    |    |                 |
|          |        | SITE DETAILS:<br>WORK AREA SPEED LIMIT: 30<br>SAFETY ZONE RUNNING LANE: 3.0-3.5m<br>PEDESTRIAN BARRIER O MAST<br>CLOSURE AREA                                                                                      |    |                 |
|          |        |                                                                                                                                                                                                                    |    |                 |
|          |        |                                                                                                                                                                                                                    |    |                 |
|          |        | A FIRST ISSUE FOR APPROVAL                                                                                                                                                                                         | PM | 09/01/24        |
|          |        | REV                                                                                                                                                                                                                | BY | DATE            |
|          |        | Chevron Traffic Management<br>Knight House<br>Arkwright Way<br>Scunthorpe<br>Traffic Management<br>T: 01652 656291                                                                                                 |    |                 |
|          |        | A LOXAM Company                                                                                                                                                                                                    |    |                 |
|          |        | TRAFFIC MANAGEMENT:<br>Two-Way Lights & Road Closure                                                                                                                                                               |    |                 |
|          |        | Dolfer Road JCT Upper Dolf<br>Road<br>Newton<br>SY16 1JH                                                                                                                                                           | er |                 |
|          |        | Co-ordinates, Latitude - Longitude: CLIENT REF:<br>52.5062763,-3.3192881 2308964                                                                                                                                   |    |                 |
|          |        | DRAWN BY / DATE         CHECKED BY / DATE         APPRO'           PM         09/01/24         AE         09/01/24         LS           SCALE @ A3:         DRAWING NUMBER:         DTCO         DTCO         DTCO |    | /date<br>/01/24 |
|          |        | PM1704                                                                                                                                                                                                             |    |                 |