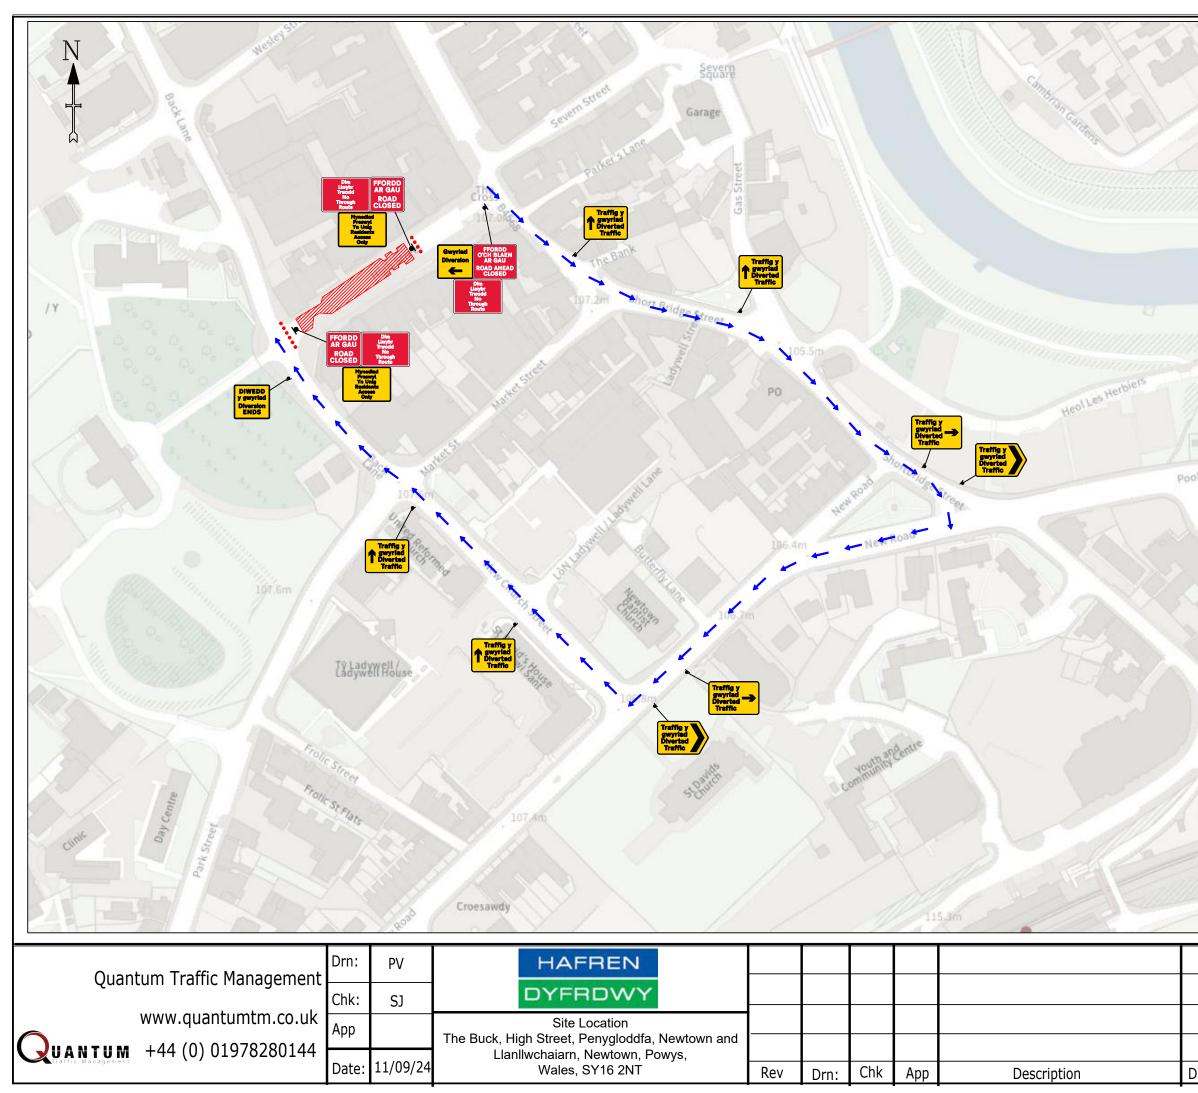

|                     | Requir                                                               | ed Kit |                                                        |
|---------------------|----------------------------------------------------------------------|--------|--------------------------------------------------------|
|                     | Qty: 3 Ref: 13-9<br>Schedule 13 : Temporary Sign                     |        | Dim<br>Linyfor<br>Troodd<br>No<br>Through<br>Routo     |
|                     | Qty: 2 Ref: 13-9<br>Schedule 13 : Temporary Sign                     |        | Mynediad<br>Yn Unig<br>Raddanta<br>Access<br>Only      |
|                     | Qty: 1 Ref: 2702<br>Diversion                                        |        | Gwyriad<br>Diversion                                   |
|                     | Qty: 1 Ref: 2702<br>Diversion Ends                                   |        | DIWEDD<br>y gwyriad<br>Diversion<br>ENDS               |
|                     | Qty: 4 Ref: 2703<br>Diverted traffic                                 |        | Traffig y<br>gwyriad<br>Diverted<br>Traffic            |
|                     | Qty: 2 Ref: 2703<br>Diverted traffic                                 |        | Traffig y<br>gwyriad<br>Diverted<br>Traffic            |
|                     | Qty: 2 Ref: 2704<br>Diverted traffic                                 |        | Traffig y<br>gwyriad<br>Diverted<br>Traffic            |
|                     | Qty: 2 Ref: 7010.1<br>Nature of temporary hazard ahead - Road Closed | I      | FFORDD<br>AR GAU<br>ROAD<br>CLOSED                     |
|                     | Qty: 1 Ref: 7010.1<br>Nature of temporary hazard ahead - Road Ahead  | Closed | FFORDD<br>O'CH BLAEN<br>AR GAU<br>ROAD AHEAD<br>CLOSED |
|                     |                                                                      |        |                                                        |
| 11 ABIN             | Job Location QR                                                      | Code { | & <u>3 Words</u>                                       |
| 2 Aginum            | Job Location QR                                                      | Code 8 | <u>&amp; 3 Words</u>                                   |
| A TANKA TA ABINANT  | Job Location QR                                                      | Code 8 | & 3 Words<br>REMOTES                                   |
| Agamman 1 Agamman 1 | Job Location QR                                                      | Code 8 | REMOTES<br>DOLPHINS                                    |
| Agriculture         |                                                                      | Code { | REMOTES                                                |
| 11 Agrinum          | Drawing: Traffic                                                     | •      | REMOTES<br>DOLPHINS                                    |
| 11 Agricument       |                                                                      | ment   | REMOTES<br>DOLPHINS<br>WARBLERS<br>Drawing No:         |